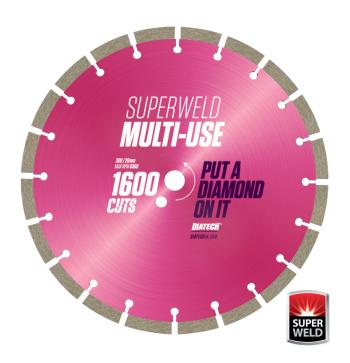

# SUPERWELD MULTI-USE DIAMOND BLADE 1600 CUTS

| CODE | <b>SIZES</b> | MAX RPM |
|------|--------------|---------|
| A055 | 300 x 20mm   | 6360    |
| A056 | 350 x 20mm   | 5450    |
| A057 | 350 x 25mm   | 5450    |

# What it Cuts:

Reinforced Concrete Paving Slabs

Concrete Blocks Bricks Medium Abrasive materials

**Superweld** technology is a patented weld technology that exceeds industry safety standards . An excellent choice for operator peace of mind!