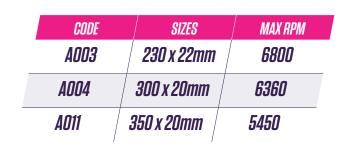

## Check before use;

- The diameter and bore size are correct for the machine
- The blade is in good condition with no cracks or segment damage
- The flanges on the machine are equally sized
- The machine does not exceed the RPM marked on the blade
- The rotational arrows on the blade are correct in relation to the machine