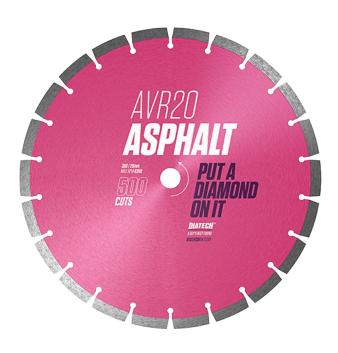

# AVR20 ASPHALT DIAMOND BLADE 500 CUTS

## GIVES YOU THE EDGE.

**500 cuts** in asphalt or tar. This 300mm diamond blade is the economical option for those tar patching jobs.

The narrow gullets on this -22 segment asphalt blade give it the edge on its rivals, at a price not to be argued with.

| CODE        | SIZES             | MAX RPM     |
|-------------|-------------------|-------------|
| <i>B099</i> | <i>300 x 20mm</i> | <i>6360</i> |

## What it Cuts:

Asphalt Bitmac Green Concrete Tar Abrasive Stone